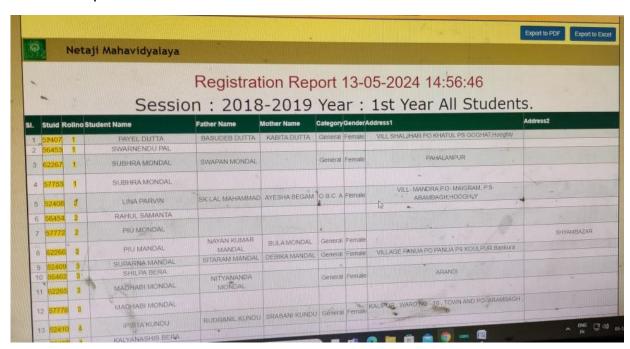

Admission procedure interfaces.

Branai

VICE-PRINCIPAL Netaji Mahavidyalaya Arambagh, Hooghly

|     | Name:             | JDENT INFORMATION ::             | A                           |
|-----|-------------------|----------------------------------|-----------------------------|
|     | Student Id:       | 4092104677                       | > Select Year               |
|     | Course Name :     | AP                               |                             |
|     | Year:             | Semester-VT                      | Pay College Fees            |
|     | Roll No:          | 711                              |                             |
|     | Registration No : | 202101055443 of 2021-22          | Pay Hostel Fees             |
|     | DOB:              | 04-05-2003                       |                             |
|     | Father's Name:    | PARESH NATH PAL                  | Ist Semester Subject Choice |
|     | Address:          | DIGHARA BALIDEWANGANJ HOOGHLY    |                             |
|     | Subject :         | BNGG PEDG SEC PEDG GE-EDCG       | 2nd Semester Subject Choice |
|     | Subject Details : |                                  |                             |
|     |                   | Update Information               | 3rd Sem Subject Choice      |
| 549 |                   | Student Grievance                | 3rd Selli Subject Choice    |
| _m  |                   | Admission for Certificate Course | 4th Sem Subject Choice      |
|     |                   | Unitization of Syllabus          |                             |
|     |                   | ndence Percentage : 0.00         | 5th Sem Subject Choice      |