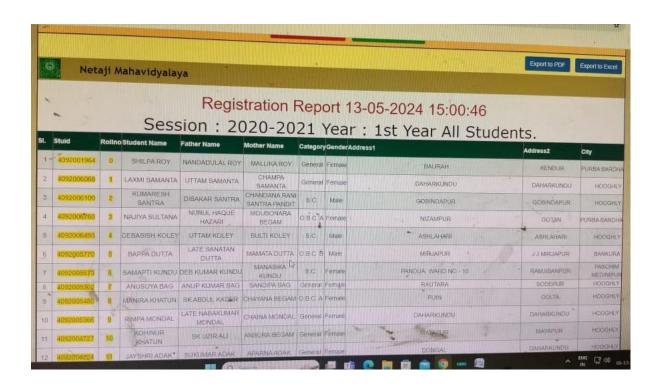

Admission procedure interfaces.

Branai

VICE-PRINCIPAL Netaji Mahavidyalaya Arambagh, Hooghly

|     | Name:             | JDENT INFORMATION ::             | A                           |
|-----|-------------------|----------------------------------|-----------------------------|
|     | Student Id:       | 4092104677                       | > Select Year               |
|     | Course Name :     | AP                               |                             |
|     | Year:             | Semester-VT                      | Pay College Fees            |
|     | Roll No:          | 711                              |                             |
|     | Registration No : | 202101055443 of 2021-22          | Pay Hostel Fees             |
|     | DOB:              | 04-05-2003                       |                             |
|     | Father's Name:    | PARESH NATH PAL                  | Ist Semester Subject Choice |
|     | Address:          | DIGHARA BALIDEWANGANJ HOOGHLY    |                             |
|     | Subject :         | BNGG PEDG SEC PEDG GE-EDCG       | 2nd Semester Subject Choice |
|     | Subject Details : |                                  |                             |
|     |                   | Update Information               | 3rd Sem Subject Choice      |
| 549 |                   | Student Grievance                | 3rd Selli Subject Choice    |
| _m  |                   | Admission for Certificate Course | 4th Sem Subject Choice      |
|     |                   | Unitization of Syllabus          |                             |
|     |                   | ndence Percentage : 0.00         | 5th Sem Subject Choice      |