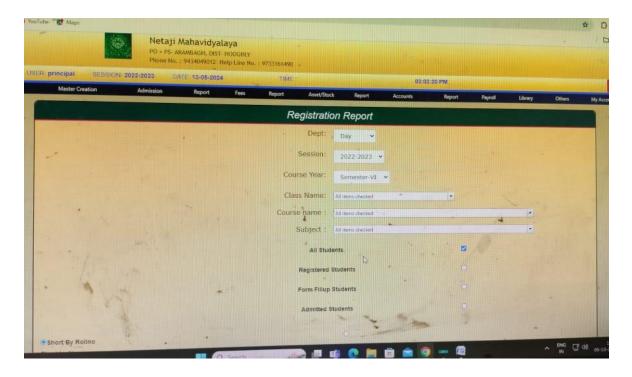

Website: www.netajimahavidyalaya.org



## **NETAJI MAHAVIDYALAYA**

AFFILIATED TO THE UNIVERSITY OF BURDWAN ESTD - 1948

ARAMBAGH \* HOOGHLY \* WEST BENGAL \* PIN CODE - 712601 ACCREDITED (2ND CYCLE) BY NAAC

| Ref. No. Aram / NM / Office / Da | te |
|----------------------------------|----|
|----------------------------------|----|

Admission procedure interfaces.





Branai

VICE-PRINCIPAL Netaji Mahavidyalaya Arambagh, Hooghly





















|     | Name:             | JDENT INFORMATION ::             | A                           |
|-----|-------------------|----------------------------------|-----------------------------|
|     | Student Id:       | 4092104677                       | > Select Year               |
|     | Course Name :     | AP                               |                             |
|     | Year:             | Semester-VT                      | Pay College Fees            |
|     | Roll No:          | 711                              |                             |
|     | Registration No : | 202101055443 of 2021-22          | Pay Hostel Fees             |
|     | DOB:              | 04-05-2003                       |                             |
|     | Father's Name:    | PARESH NATH PAL