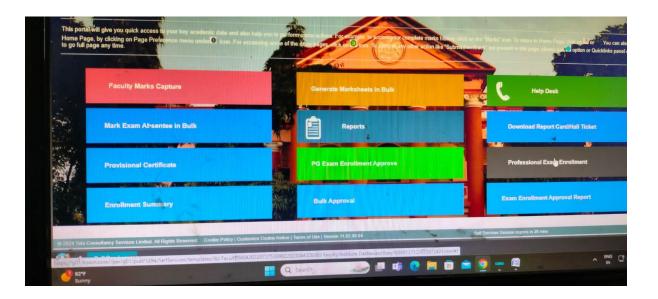

## Examination Interfaces.

| Voucher Entry                                     | Receive Voucher Report                  | R Ledger Report and Cash Boool<br>pool: Accounts Report All Report My Account File Maintanance |  |
|---------------------------------------------------|-----------------------------------------|------------------------------------------------------------------------------------------------|--|
| -                                                 | Neceive voucher Report                  |                                                                                                |  |
| Allow to Pay                                      | Payment Voucher Report                  |                                                                                                |  |
| Payment Confermation of<br>Payment Voucher        | Contra Voucher Report                   |                                                                                                |  |
| Payment Confermation of<br>Payment Voucher (List) | Journal Voucher Report                  |                                                                                                |  |
| Voucher Print                                     | Double Column Cash Book (New<br>Format) |                                                                                                |  |
| Cash Book                                         | Ledger Report (New Format)              |                                                                                                |  |
| Double Column Cash Book                           | Triple Column Cash book                 |                                                                                                |  |
| Ledger Report                                     | Ledger Wise Transaction Report          |                                                                                                |  |
| edger Report With Narration                       | Exit                                    |                                                                                                |  |
| Sub Ledger Report                                 |                                         |                                                                                                |  |
| rrent Fees Report(Date wise)                      |                                         |                                                                                                |  |
| rear Fees Report(Date wise)                       |                                         |                                                                                                |  |
| Voucher List                                      |                                         |                                                                                                |  |
| Workwoder                                         |                                         |                                                                                                |  |
| - 1-1                                             |                                         |                                                                                                |  |
|                                                   |                                         |                                                                                                |  |
| . 4                                               |                                         |                                                                                                |  |