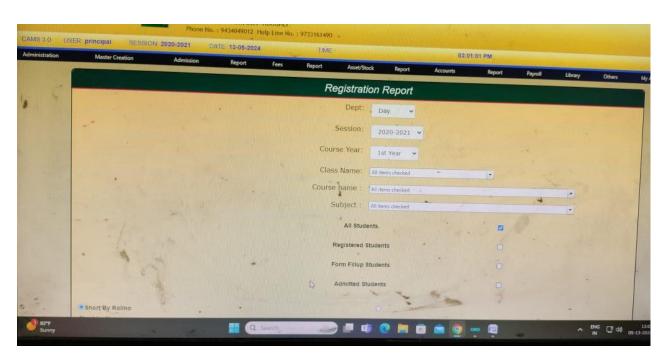

Admission procedure interfaces.

Branai

VICE-PRINCIPAL Netaji Mahavidyalaya Arambagh, Hooghly

|     | Name:             | JDENT INFORMATION ::             | A                           |
|-----|-------------------|----------------------------------|-----------------------------|
|     | Student Id:       | 4092104677                       | > Select Year               |
|     | Course Name :     | AP                               |                             |
|     | Year:             | Semester-VT                      | Pay College Fees            |
|     | Roll No:          | 711                              |                             |
|     | Registration No : | 202101055443 of 2021-22          | Pay Hostel Fees             |
|     | DOB:              | 04-05-2003                       |                             |
|     | Father's Name:    | PARESH NATH PAL                  | Ist Semester Subject Choice |
|     | Address:          | DIGHARA BALIDEWANGANJ HOOGHLY    |                             |
|     | Subject :         | BNGG PEDG SEC PEDG GE-EDCG       | 2nd Semester Subject Choice |
|     | Subject Details : |                                  |                             |
|     |                   | Update Information               | 3rd Sem Subject Choice      |
| 549 |                   | Student Grievance                | 3rd Selli Subject Choice    |
| _m  |                   | Admission for Certificate Course | 4th Sem Subject Choice      |
|     |                   | Unitization of Syllabus          |                             |
|     |                   | ndence Percentage : 0.00         | 5th Sem Subject Choice      |