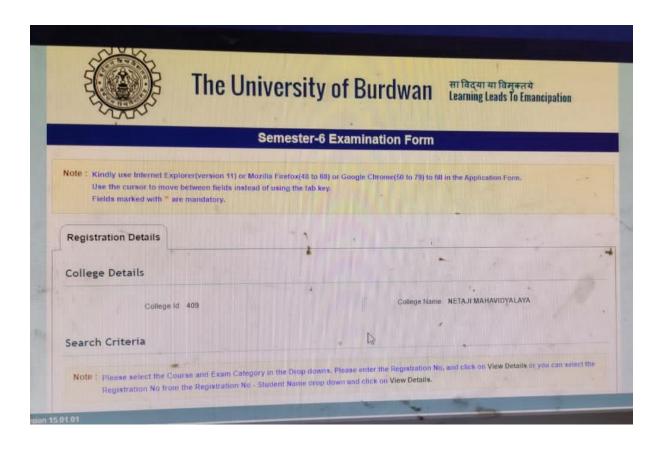

| 10.01.01                                |                    |                |                 |             |
|                                                                                                      |                                                                              |                                         |                    |                |                 |             |
| 01.01                                                                                                |                                                                              |                                         | ~                  |                |                 |             |

## Examination Interfaces.







| Voucher Entry                                     | Receive Voucher Report                  | R Ledger Report and Cash Boool<br>pool: Accounts Report All Report My Account File Maintanance |  |
|---------------------------------------------------|-----------------------------------------|------------------------------------------------------------------------------------------------|--|
| -                                                 | Neceive voucher Report                  |                                                                                                |  |
| Allow to Pay                                      | Payment Voucher Report                  |                                                                                                |  |
| Payment Co