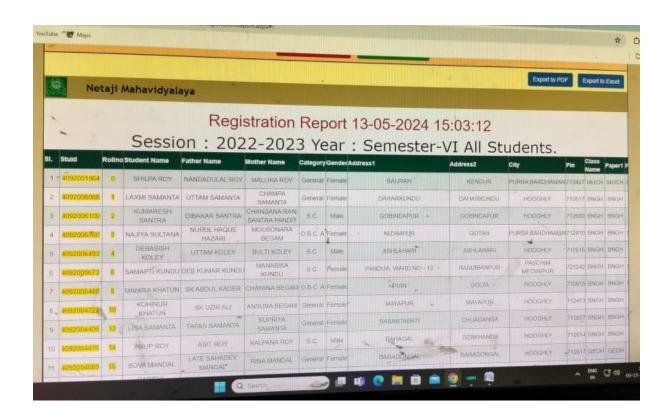

Website: www.netajimahavidyalaya.org



## **NETAJI MAHAVIDYALAYA**

AFFILIATED TO THE UNIVERSITY OF BURDWAN ESTD - 1948

ARAMBAGH \* HOOGHLY \* WEST BENGAL \* PIN CODE - 712601 ACCREDITED (2ND CYCLE) BY NAAC

| Ref. No. Aram / NM / Office / Da | te |
|----------------------------------|----|
|----------------------------------|----|

Admission procedure interfaces.





Branai

VICE-PRINCIPAL Netaji Mahavidyalaya Arambagh, Hooghly





















|     | Name:             | JDENT INFORMATION ::             | A                           |
|-----|-------------------|----------------------------------|-----------------------------|
|     | Student Id:       | 4092104677                       | > Select Year               |
|     | Course Name :     | AP                               |                             |
|     | Year:             | Semester-VT                      | Pay College Fees            |
|     | Roll No:          | 711                              |                             |
|     | Registration No : | 202101055443 of 2021-22          | Pay Hostel Fees             |
|     | DOB:              | 04-05-2003                       |                             |
|     | Father's Name:    | PARESH NATH PAL