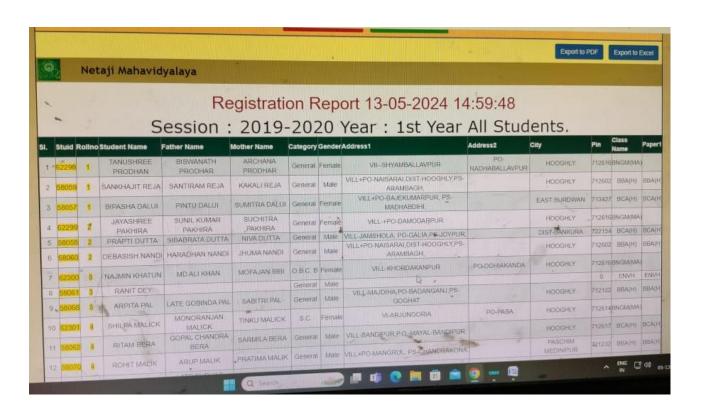

Admission procedure interfaces.

Branai

VICE-PRINCIPAL Netaji Mahavidyalaya Arambagh, Hooghly

|     | Name:             | JDENT INFORMATION ::             | A                           |
|-----|-------------------|----------------------------------|-----------------------------|
|     | Student Id:       | 4092104677                       | > Select Year               |
|     | Course Name :     | AP                               |                             |
|     | Year:             | Semester-VT                      | Pay College Fees            |
|     | Roll No:          | 711                              |                             |
|     | Registration No : | 202101055443 of 2021-22          | Pay Hostel Fees             |
|     | DOB:              | 04-05-2003                       |                             |
|     | Father's Name:    | PARESH NATH PAL                  | Ist Semester Subject Choice |
|     | Address:          | DIGHARA BALIDEWANGANJ HOOGHLY    |                             |
|     | Subject :         | BNGG PEDG SEC PEDG GE-EDCG       | 2nd Semester Subject Choice |
|     | Subject Details : |                                  |                             |
|     |                   | Update Information               | 3rd Sem Subject Choice      |
| 549 |                   | Student Grievance                | 3rd Selli Subject Choice    |
| _m  |                   | Admission for Certificate Course | 4th Sem Subject Choice      |
|     |                   | Unitization of Syllabus          |                             |
|     |                   | ndence Percentage : 0.00         | 5th Sem Subject Choice      |