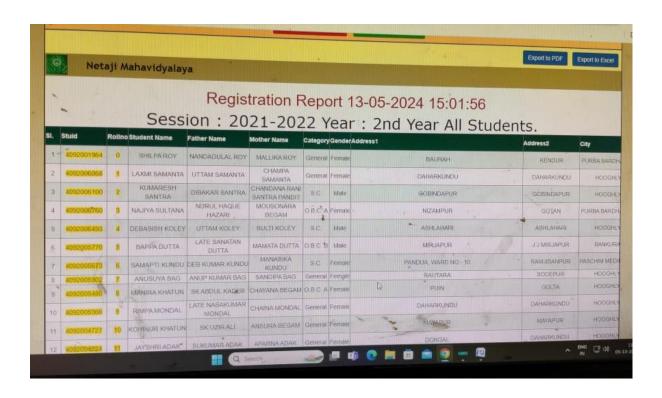

Website: www.netajimahavidyalaya.org



## **NETAJI MAHAVIDYALAYA**

AFFILIATED TO THE UNIVERSITY OF BURDWAN ESTD - 1948

ARAMBAGH \* HOOGHLY \* WEST BENGAL \* PIN CODE - 712601 ACCREDITED (2ND CYCLE) BY NAAC

| Ref. No. Aram / NM / Office / Da | te |
|----------------------------------|----|
|----------------------------------|----|

Admission procedure interfaces.





Branai

VICE-PRINCIPAL Netaji Mahavidyalaya Arambagh, Hooghly





















|     | Name:             | JDENT INFORMATION ::             | A                           |
|-----|-------------------|----------------------------------|-----------------------------|
|     | Student Id:       | 4092104677                       | > Select Year               |
|     | Course Name :     | AP                               |                             |
|     | Year:             | Semester-VT                      | Pay College Fees            |
|     | Roll No:          | 711                              |                             |
|     | Registration No : | 202101055443 of 2021-22          | Pay Hostel Fees             |
|     | DOB:              | 04-05-2003                       |                             |
|     | Father's Name:    | PARESH NATH PAL