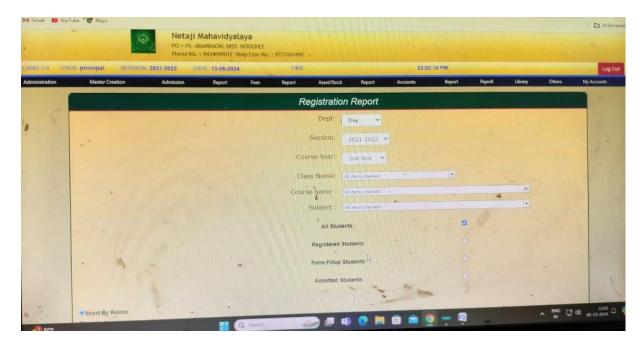

Admission procedure interfaces.

Branai

VICE-PRINCIPAL Netaji Mahavidyalaya Arambagh, Hooghly

|     | Name:             | JDENT INFORMATION ::             | A                           |
|-----|-------------------|----------------------------------|-----------------------------|
|     | Student Id:       | 4092104677                       | > Select Year               |
|     | Course Name :     | AP                               |                             |
|     | Year:             | Semester-VT                      | Pay College Fees            |
|     | Roll No:          | 711                              |                             |
|     | Registration No : | 202101055443 of 2021-22          | Pay Hostel Fees             |
|     | DOB:              | 04-05-2003                       |                             |
|     | Father's Name:    | PARESH NATH PAL                  | Ist Semester Subject Choice |
|     | Address:          | DIGHARA BALIDEWANGANJ HOOGHLY    |                             |
|     | Subject :         | BNGG PEDG SEC PEDG GE-EDCG       | 2nd Semester Subject Choice |
|     | Subject Details : |                                  |                             |
|     |                   | Update Information               | 3rd Sem Subject Choice      |
| 549 |                   | Student Grievance                | 3rd Selli Subject Choice    |
| _m  |                   | Admission for Certificate Course | 4th Sem Subject Choice      |
|     |                   | Unitization of Syllabus          |                             |
|     |                   | ndence Percentage : 0.00         | 5th Sem Subject Choice      |