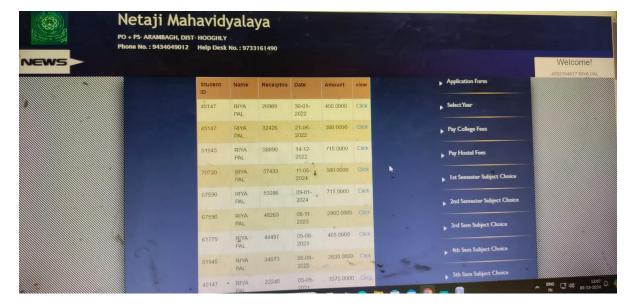

Admission procedure interfaces.

Branai

VICE-PRINCIPAL Netaji Mahavidyalaya Arambagh, Hooghly

|     | Name:             | JDENT INFORMATION ::             | A                           |
|-----|-------------------|----------------------------------|-----------------------------|
|     | Student Id:       | 4092104677                       | > Select Year               |
|     | Course Name :     | AP                               |                             |
|     | Year:             | Semester-VT                      | Pay College Fees            |
|     | Roll No:          | 711                              |                             |
|     | Registration No : | 202101055443 of 2021-22          | Pay Hostel Fees             |
|     | DOB:              | 04-05-2003                       |                             |
|     | Father's Name:    | PARESH NATH PAL                  | Ist Semester Subject Choice |
|     | Address:          | DIGHARA BALIDEWANGANJ HOOGHLY    |                             |
|     | Subject :         | BNGG PEDG SEC PEDG GE-EDCG       | 2nd Semester Subject Choice |
|     | Subject Details : |                                  |                             |
|     |                   | Update Information               | 3rd Sem Subject Choice      |
| 549 |                   | Student Grievance                | 3rd Selli Subject Choice    |
| _m  |                   | Admission for Certificate Course | 4th Sem Subject Choice      |
|     |                   | Unitization of Syllabus          |                             |
|     |                   | ndence Percentage : 0.00         | 5th Sem Subject Choice      |