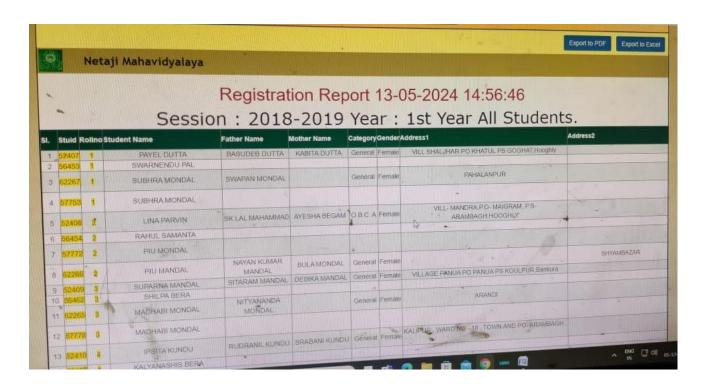

Admission procedure interfaces.

Branai

VICE-PRINCIPAL Netaji Mahavidyalaya Arambagh, Hooghly

|     | Name:             | JDENT INFORMATION ::             | A                           |
|-----|-------------------|----------------------------------|-----------------------------|
|     | Student Id:       | 4092104677                       | > Select Year               |
|     | Course Name :     | AP                               |                             |
|     | Year:             | Semester-VT                      | Pay College Fees            |
|     | Roll No:          | 711                              |                             |
|     | Registration No : | 202101055443 of 2021-22          | Pay Hostel Fees             |
|     | DOB:              | 04-05-2003                       |                             |
|     | Father's Name:    | PARESH NATH PAL                  | Ist Semester Subject Choice |
|     | Address:          | DIGHARA BALIDEWANGANJ HOOGHLY    |                             |
|     | Subject :         | BNGG PEDG SEC PEDG GE-EDCG       | 2nd Semester Subject Choice |
|     | Subject Details : |                                  |                             |
|     |                   | Update Information               | 3rd Sem Subject Choice      |
| 549 |                   | Student Grievance                | 3rd Selli Subject Choice    |
| _m  |                   | Admission for Certificate Course | 4th Sem Subject Choice      |
|     |                   | Unitization of Syllabus          |                             |
|     |                   | ndence Percentage : 0.00         | 5th Sem Subject Choice      |