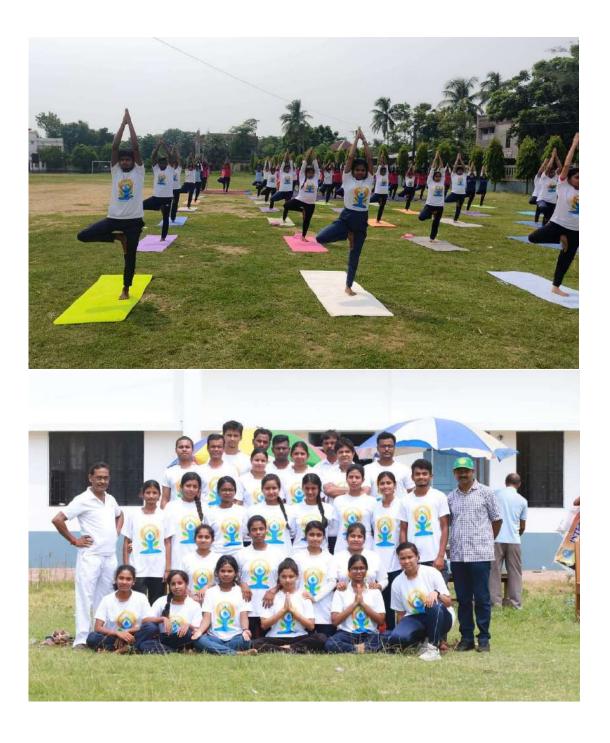

## Netaji Mahavidyalaya

Student centric methods, such as experiential learning, participative learning and problem-solving methodologies are used for enhancing learning experiences using ICT tools



### **Internal Assessment**



# Laboratory Activities







# Yoga and Physical Education







## Students' Seminar







### **Field Trip**













### **Career Talk Programme**



# 💽 GPS Map Camera



Google

Arambag, West Bengal, India VQJH+85W Netaji Mahavidyalaya, Kalipur, Arambag, Paschim Haripur, West Bengal 712616, India Lat 22.880512° Long 87.77768° 20/12/23 12:36 PM GMT +05:30

# GPS Map Camera

#### Arambag, West Bengal, India

VQJH+85W Netaji Mahavidyalaya, Kalipur, Arambag, Paschim Haripur, West Bengal 712616, India Lat 22.8805° Long 87.77766° 20/12/23 12:42 PM GMT +05:30



বাংলা বিভাগ : নেতাজী মহাবিদ্যালয় , আরামবাগ 🛛 🚥 8 Aug 2021 · 🚱

•আজ ২২ শে শ্রাবণের শ্রদ্ধাঞ্জলি নিবেদনে বিভাগের ছাত্রছাত্রীরা ।

- 🔳 পাঠে স্নেহতি
- 🔳 আবৃত্তিতে ( বাইশে শ্রাবণ) কৃষ্ণা
- 🔳 আবৃত্তিতে (কবির বয়স) মৌমিতা
- 🔳 আবৃত্তিতে (কবি প্রশস্তি) শ্রেষ্ঠী
- 🔳 সংগীতে পারমিতা