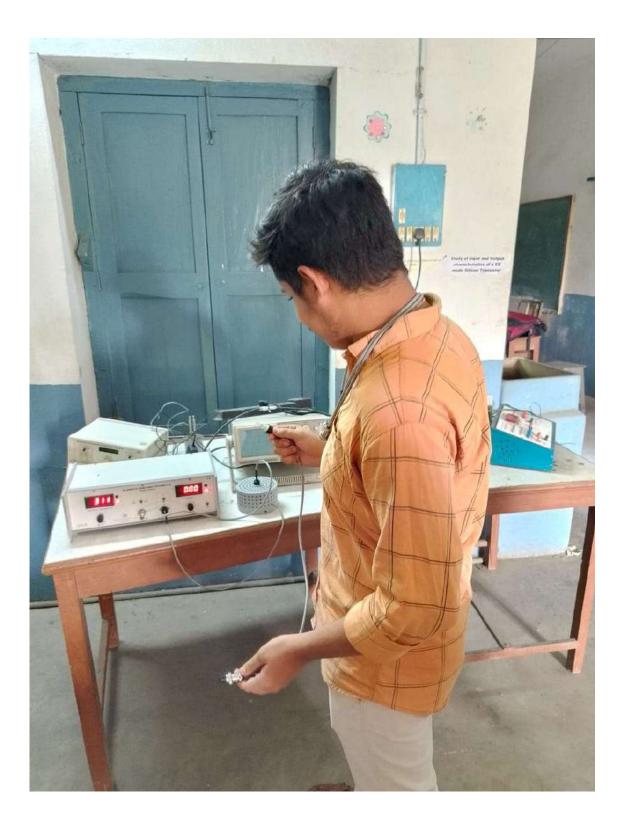

*Career Talk Programme**



# 💽 GPS Map Camera



Google

Arambag, West Bengal, India VQJH+85W Netaji Mahavidyalaya, Kalipur, Arambag, Paschim Haripur, West Bengal 712616, India Lat 22.880512° Long 87.77768° 20/12/23 12:36 PM GMT +05:30

# GPS Map Camera

#### Arambag, West Bengal, India

VQJH+85W Netaji Mahavidyalaya, Kalipur, Arambag, Paschim Haripur, West Bengal 712616, India Lat 22.8805° Long 87.77766° 20/12/23 12:42 PM GMT +05:30



বাংলা বিভাগ : নেতাজী মহাবিদ্যালয় , আরামবাগ 🛛 🚥 8 Aug 2021 · 🚱

•আজ ২২ শে শ্রাবণের শ্রদ্ধাঞ্জলি নিবেদনে বিভাগের ছাত্রছাত্রীরা ।

- 🔳 পাঠে স্নেহতি
- 🔳 আবৃত্তিতে ( বাইশে শ্রাবণ) কৃষ্ণা
- 🔳 আবৃত্তিতে (কবির বয়স) মৌমিতা
- 🔳 আবৃত্তিতে (কবি প্রশস্তি) শ্রেষ্ঠী
- 🔳 সংগীতে পারমিতা

















































Physics Experiments by Students: