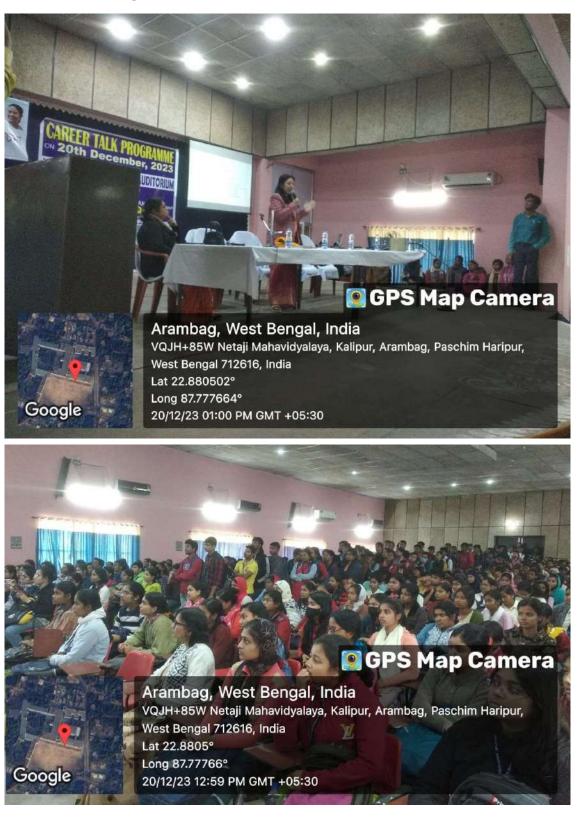

### **Career Talk Programme**

# 💽 GPS Map Camera

Google

Arambag, West Bengal, India VQJH+85W Netaji Mahavidyalaya, Kalipur, Arambag, Paschim Haripur, West Bengal 712616, India Lat 22.880512° Long 87.77768° 20/12/23 12:36 PM GMT +05:30