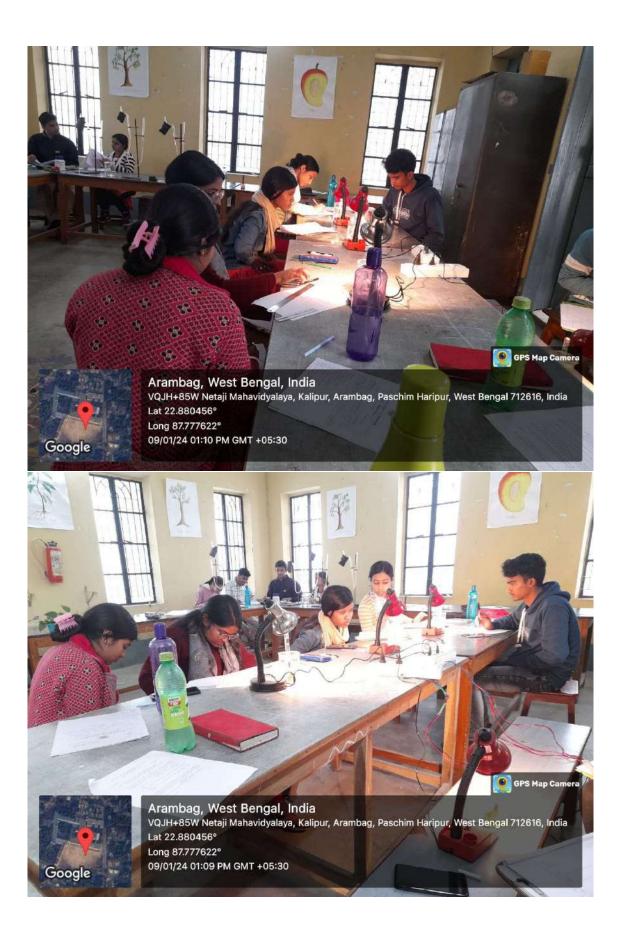

## Netaji Mahavidyalaya

Student centric methods, such as experiential learning, participative learning and problem-solving methodologies are used for enhancing learning experiences using ICT tools



### **Internal Assessment**



# Laboratory Activities







# Yoga and Physical Education







## Students' Seminar







### **Field Trip**













### **Career Talk Programme**



# 💽 GPS Map Camera



Google

Arambag, West Bengal, India VQJH+85W Netaji Mahavidyalaya, Kalipur, Arambag, Paschim Haripur, West Bengal 712616, India Lat 22.880512° Long 87.77768° 20/12/23 12:36 PM GMT +05:30

# GPS Map Camera

#### Arambag, West Bengal, India

VQJH+85W Netaji Mahavidyalaya, Kalipur, Arambag, Paschim Haripur, West Bengal 712616, India Lat 22.8805° Long 87.77766° 20/12/23 12:42 PM GMT +05:30



বাংলা বিভাগ : নেতাজী মহাবিদ্যালয় , আরামবাগ 🛛 🚥 8 Aug 2021 · 🚱

•আজ ২২ শে শ্রাবণের শ্রদ্ধাঞ্জলি নিবেদনে বিভাগের ছাত্রছাত্রীরা ।

- 🔳 পাঠে স্নেহতি
- 🔳 আবৃত্তিতে ( বাইশে শ্রাবণ) কৃষ্ণা
- 🔳 আবৃত্তিতে (কবির বয়স) মৌমিতা
- 🔳 আবৃত্তিতে (কবি প্রশস্তি) শ্রেষ্ঠী