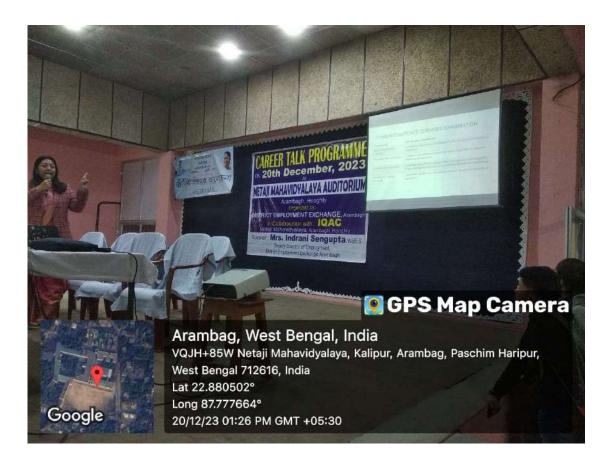

### **Career Talk Programme**

#### Arambag, West Bengal, India

VQJH+85W Netaji Mahavidyalaya, Kalipur, Arambag, Paschim Haripur, West Bengal 712616, India Lat 22.8805° Long 87.77766° 20/12/23 12:42 PM GMT +05:30

বাংলা বিভাগ : নেতাজী মহাবিদ্যালয় , আরামবাগ 🛛 🚥 8 Aug 2021 · 🚱