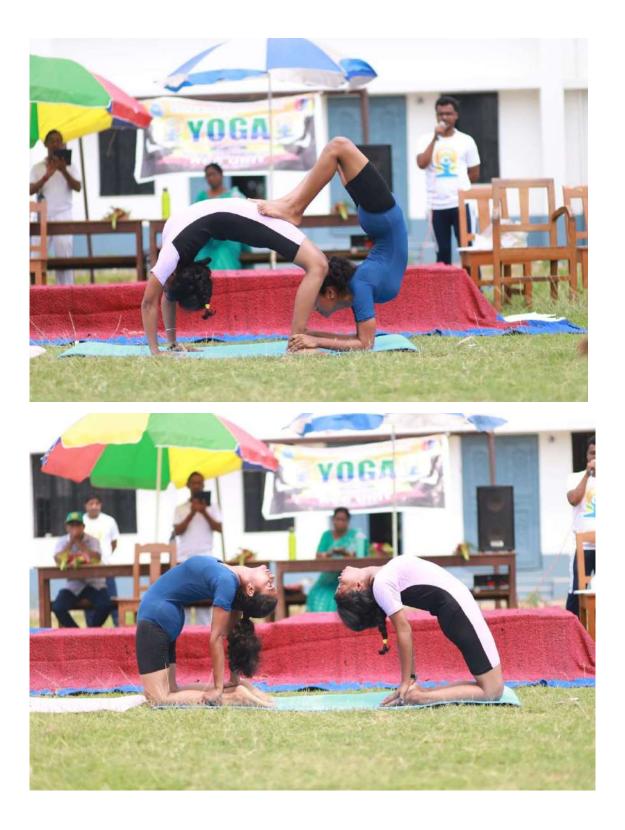

## Netaji Mahavidyalaya

Student centric methods, such as experiential learning, participative learning and problem-solving methodologies are used for enhancing learning experiences using ICT tools



### **Internal Assessment**



# Laboratory Activities







# Yoga and Physical Education







## Students' Seminar







### **Field Trip**













### **Career Talk Programme**



# 💽 GPS Map Camera



Google

Arambag, West Bengal, India VQJH+85W Netaji Mahavidyalaya, Kalipur, Arambag, Paschim Haripur, West Bengal 712616, India Lat 22.880512° Long 87.77768° 20/12/23 12:36 PM GMT +05:30

# GPS Map Camera

#### Arambag, West Bengal, India

VQJH+85W Netaji Mahavidyalaya, Kalipur, Arambag, Paschim Haripur, West Bengal 712616, India Lat 22.8805° Long 87.77766° 20/12/23 12:42 PM GMT +05:30



বাংলা বিভাগ : নেতাজী মহাবিদ্যালয় , আরামবাগ 🛛 🚥 8 Aug 2021 · 🚱

•আজ ২২ শে শ্রাবণের শ্রদ্ধাঞ্জলি নিবেদনে বিভাগের ছাত্রছাত্রীরা ।

- 🔳 পাঠে স্নেহতি
- 🔳 আবৃত্তিতে ( বাইশে শ্রাবণ) কৃষ্ণা
- 🔳 আবৃত্তিতে (কবির বয়স) মৌমিতা
- 🔳 আবৃত্তিতে (কবি প্রশস্তি) শ্রেষ্ঠী
- 🔳 সংগীতে পারমিতা