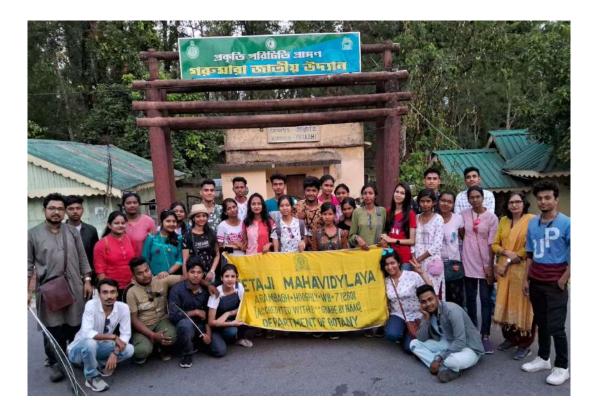

## Netaji Mahavidyalaya

Student centric methods, such as experiential learning, participative learning and problem-solving methodologies are used for enhancing learning experiences using ICT tools



### **Internal Assessment**



# Laboratory Activities







# Yoga and Physical Education







## Students' Seminar







### **Field Trip**













### **Career Talk Programme**



# 💽 GPS Map Camera



Google

Arambag, West Bengal, India VQJH+85W Netaji Mahavidyalaya, Kalipur, Arambag, Paschim Haripur, West Bengal 712616, India Lat 22.880512° Long 87.77768° 20/12/23 12:36 PM GMT +05:30

# GPS Map Camera

#### Arambag, West Bengal, India

VQJH+85W Netaji Mahavidyalaya, Kalipur, Arambag, Paschim Haripur, West Bengal 712616, India Lat 22.8805° Long 87.77766° 20/12/23 12:42 PM GMT +05:30



বাংলা বিভাগ : নেতাজী মহাবিদ্যালয় , আরামবাগ 🛛 🚥 8 Aug 2021 · 🚱

•আজ ২২ শে শ্রাবণের শ্রদ্ধাঞ্জলি নিবেদনে বিভাগের ছাত্রছাত্রীরা ।

- 🔳 পাঠে স্নেহতি
- 🔳 আবৃত্তিতে ( বাইশে শ্রাবণ) কৃষ্ণা
- 🔳 আবৃত্তিতে (কবির বয়স) মৌমিতা
- 🔳 আবৃত্তিতে (কবি প্রশস্তি) শ্রেষ্ঠী
- 🔳 সংগীতে পারমিতা

















































Physics Experiments by