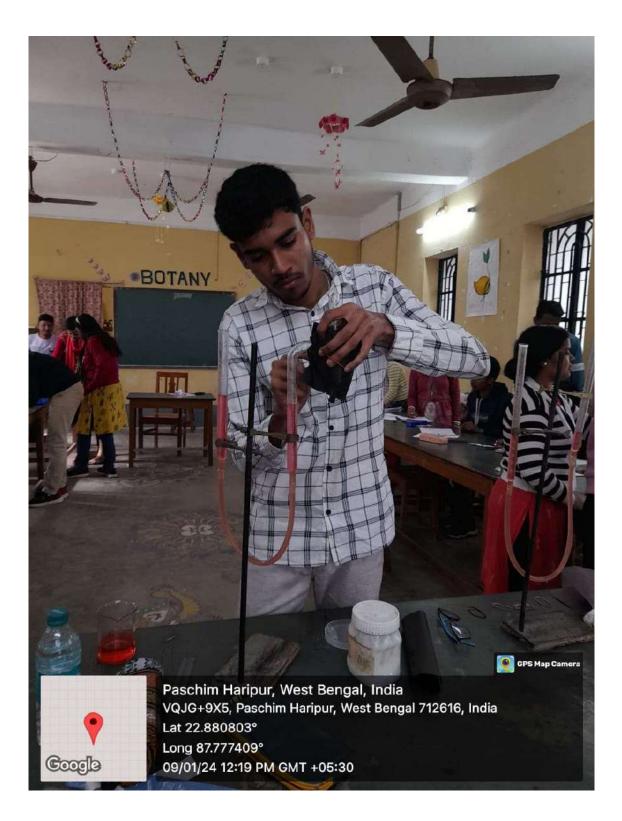

## Netaji Mahavidyalaya

Student centric methods, such as experiential learning, participative learning and problem-solving methodologies are used for enhancing learning experiences using ICT tools



### **Internal Assessment**



# Laboratory Activities







# Yoga and Physical Education







## Students' Seminar







### **Field Trip**













### **Career Talk Programme**



# 💽 GPS Map Camera



Google

Arambag, West Bengal, India VQJH+85W Netaji Mahavidyalaya, Kalipur, Arambag, Paschim Haripur, West Bengal 712616, India Lat 22.880512° Long 87.77768° 20/12/23 12:36 PM GMT +05:30

# GPS Map Camera

#### Arambag, West Bengal, India

VQJH+85W Netaji Mahavidyalaya, Kalipur, Arambag, Paschim Haripur, West Bengal 712616, India Lat 22.8805° Long 87.77766° 20/12/23 12:42 PM GMT +05:30



বাংলা বিভাগ : নেতাজী মহাবিদ্যালয় , আরামবাগ 🛛 🚥 8 Aug 2021 · 🚱

•আজ ২২ শে শ্রাবণের শ্রদ্ধাঞ্জলি নিবেদনে বিভাগের ছাত্রছাত্রীরা ।

- 🔳 পাঠে স্নেহতি
- 🔳 আবৃত্তিতে ( বাইশে শ্রাবণ) কৃষ্ণা
- 🔳 আবৃত্তিতে (কবির বয়স) মৌমিতা
- 🔳 আবৃত্তিতে (কবি প্রশস্তি) শ্রেষ্ঠ