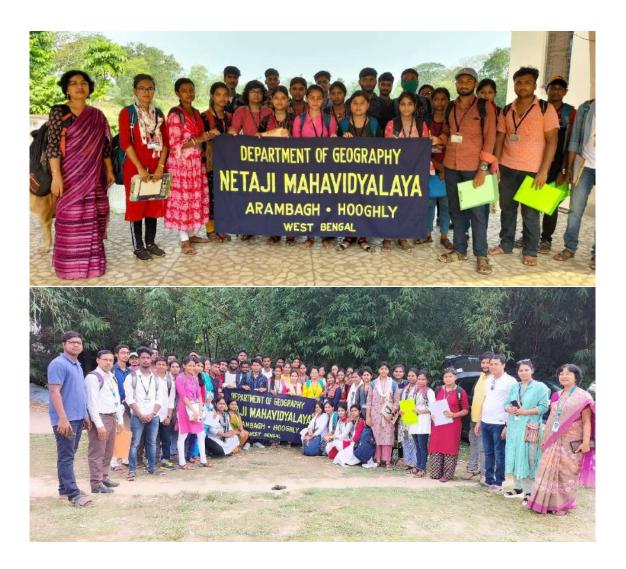

### **Field Trip**

# 💽 GPS Map Camera

Google

Arambag, West Bengal, India VQJH+85W Netaji Mahavidyalaya, Kalipur, Arambag, Paschim Haripur, West Bengal 712616, India Lat 22.880512° Long 87.77768° 20/12/23 12:36 PM GMT +05:30