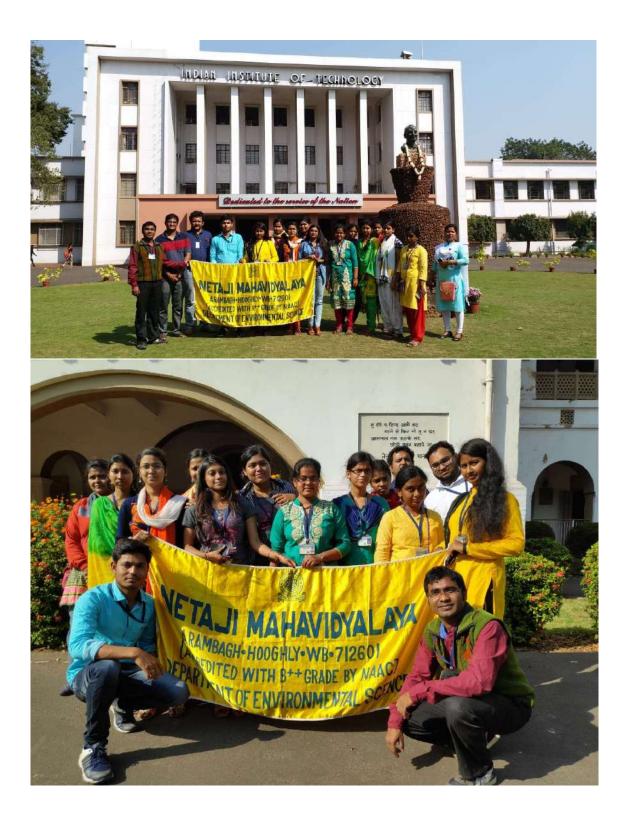

## Netaji Mahavidyalaya

Student centric methods, such as experiential learning, participative learning and problem-solving methodologies are used for enhancing learning experiences using ICT tools



### **Internal Assessment**



# Laboratory Activities







# Yoga and Physical Education







## Students' Seminar







### **Field Trip**













### **Career Talk Programme**



# 💽 GPS Map Camera



Google

Arambag, West Bengal, India VQJH+85W Netaji Mahavidyalaya, Kalipur, Arambag, Paschim Haripur, West Bengal 712616, India Lat 22.880512° Long 87.77768° 20/12/23 12:36 PM GMT +05:30

# GPS Map Camera

#### Arambag, West Bengal, India

VQJH+85W Netaji Mahavidyalaya, Kalipur, Arambag, Paschim Haripur, West Bengal 712616, India Lat 22.8805° Long 87.77766° 20/12/23 12:42 PM GMT +05:30



বাংলা বিভাগ : নেতাজী মহাবিদ্যালয় , আরামবাগ 🛛 🚥 8 Aug 2021 · 🚱

•আজ ২২ শে শ্রাবণের শ্রদ্ধাঞ্জলি নিবেদনে বিভাগের ছাত্রছাত্রীরা ।

- 🔳 পাঠে স্নেহতি
- 🔳 আবৃত্তিতে ( বাইশে শ্রাবণ) কৃষ্ণা
- 🔳 আবৃত্তিতে (কবির বয়স) মৌমিতা
- 🔳 আবৃত্তিতে (কবি প্রশস্তি) শ্রেষ্ঠী
- 🔳 সংগীতে পারমিতা

















































Physics Experiments by Stud