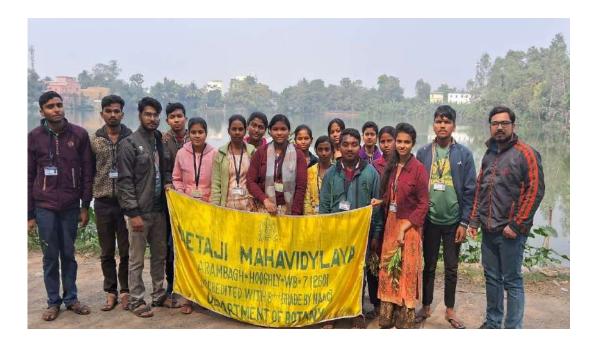

## Netaji Mahavidyalaya

Student centric methods, such as experiential learning, participative learning and problem-solving methodologies are used for enhancing learning experiences using ICT tools



### **Internal Assessment**



# Laboratory Activities







# Yoga and Physical Education







## Students' Seminar







### **Field Trip**













### **Career Talk Programme**



# 💽 GPS Map Camera



Google

Arambag, West Bengal, India VQJH+85W Netaji Mahavidyalaya, Kalipur, Arambag, Paschim Haripur, West Bengal 712616, India Lat 22.880512° Long 87.77768° 20/12/23 12:36 PM GMT +05:30

# GPS Map Camera

#### Arambag, West Bengal, India

VQJH+85W Netaji Mahavidyalaya, Kalipur, Arambag, Paschim Haripur, West Bengal 712616, India Lat 22.8805° Long 87.77766° 20/12/23 12:42 PM GMT +05:30



বাংলা বিভাগ : নেতাজী মহাবিদ্যালয় , আরামবাগ 🛛 🚥 8 Aug 2021 · 🚱

•আজ ২২ শে শ্রাবণের শ্রদ্ধাঞ্জলি নিবেদনে বিভাগের ছাত্রছাত্রীরা ।

- 🔳 পাঠে স্নেহতি
- 🔳 আবৃত্তিতে ( বাইশে শ্রাবণ) কৃষ্ণা
- 🔳 আবৃত্তিতে (কবির বয়স) মৌমিতা
- 🔳 আবৃত্তিতে (কবি প্রশস্তি) শ্রেষ্ঠী
- 🔳 সংগীতে পারমিতা

















































Physics Experiments b