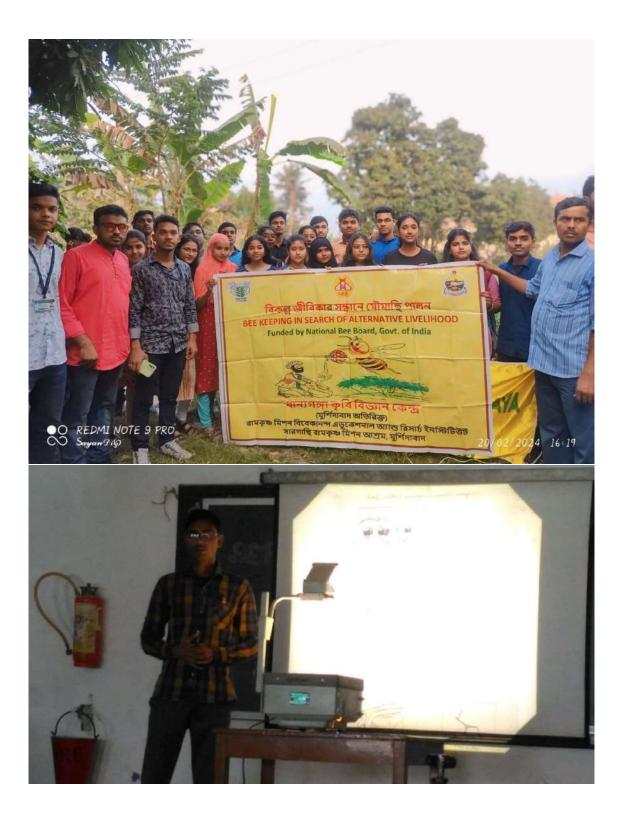

ion







## Students' Seminar







### **Field Trip**













### **Career Talk Programme**



# 💽 GPS Map Camera



Google

Arambag, West Bengal, India VQJH+85W Netaji Mahavidyalaya, Kalipur, Arambag, Paschim Haripur, West Bengal 712616, India Lat 22.880512° Long 87.77768° 20/12/23 12:36 PM GMT +05:30

# GPS Map Camera

#### Arambag, West Bengal, India

VQJH+85W Netaji Mahavidyalaya, Kalipur, Arambag, Paschim Haripur, West Bengal 712616, India Lat 22.8805° Long 87.77766° 20/12/23 12:42 PM GMT +05:30



বাংলা বিভাগ : নেতাজী মহাবিদ্যালয় , আরামবাগ 🛛 🚥 8 Aug 2021 · 🚱

•আজ ২২ শে শ্রাবণের শ্রদ্ধাঞ্জলি নিবেদনে বিভাগের ছাত্রছাত্রীরা ।

- 🔳 পাঠে স্নেহতি
- 🔳 আবৃত্তিতে ( বাইশে শ্রাবণ) কৃষ্ণা
- 🔳 আবৃত্তিতে (কবির বয়স) মৌমিতা
- 🔳 আবৃত্তিতে (কবি প্রশস্তি) শ্রেষ্ঠী
- 🔳 সংগীতে পারমিতা

















































Physics Experiments by Students: