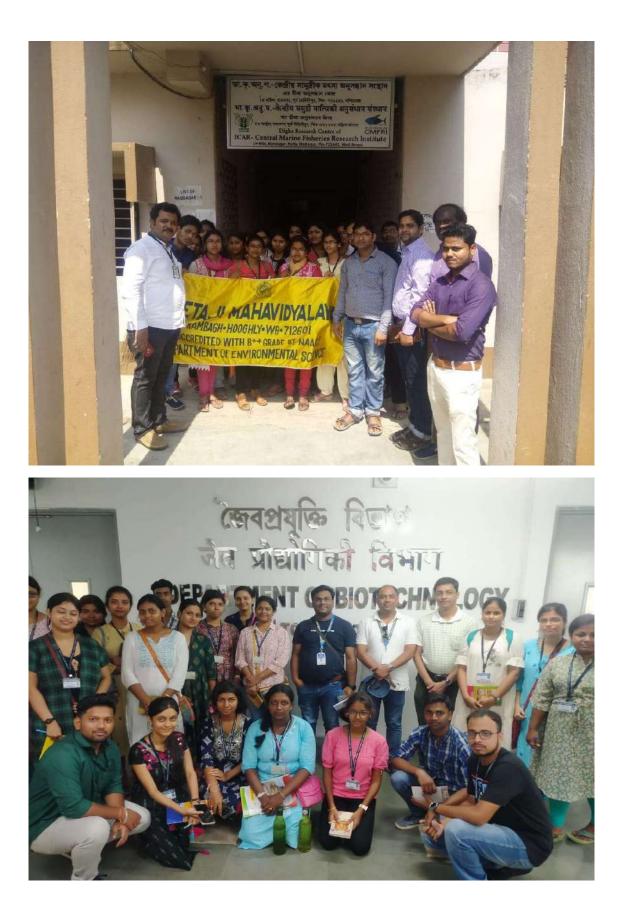

## Netaji Mahavidyalaya

Student centric methods, such as experiential learning, participative learning and problem-solving methodologies are used for enhancing learning experiences using ICT tools



### **Internal Assessment**



# Laboratory Activities







# Yoga and Physical Education







## Students' Seminar







### **Field Trip**













### **Career Talk Programme**



# 💽 GPS Map Camera



Google

Arambag, West Bengal, India VQJH+85W Netaji Mahavidyalaya, Kalipur, Arambag, Paschim Haripur, West Bengal 712616, India Lat 22.880512° Long 87.77768° 20/12/23 12:36 PM GMT +05:30

# GPS Map Camera

#### Arambag, West Bengal, India

VQJH+85W Netaji Mahavidyalaya, Kalipur, Arambag, Paschim Haripur, West Bengal 712616, India Lat 22.8805° Long 87.77766° 20/12/23 12:42 PM GMT +05:30



বাংলা বিভাগ : নেতাজী মহাবিদ্যালয় , আরামবাগ 🛛 🚥 8 Aug 2021 · 🚱

•আজ ২২ শে শ্রাবণের শ্রদ্ধাঞ্জলি নিবেদনে বিভাগের ছাত্রছাত্রীরা ।

- 🔳 পাঠে স্নেহতি
- 🔳 আবৃত্তিতে ( বাইশে শ্রাবণ) কৃষ্ণা
- 🔳 আবৃত্তিতে (কবির বয়স) মৌমিতা
- 🔳 আবৃত্তিতে (কবি প্রশস্তি) শ্রেষ্ঠী
- 🔳 সংগীতে পারমিতা

















































Physics Experiments by Studen