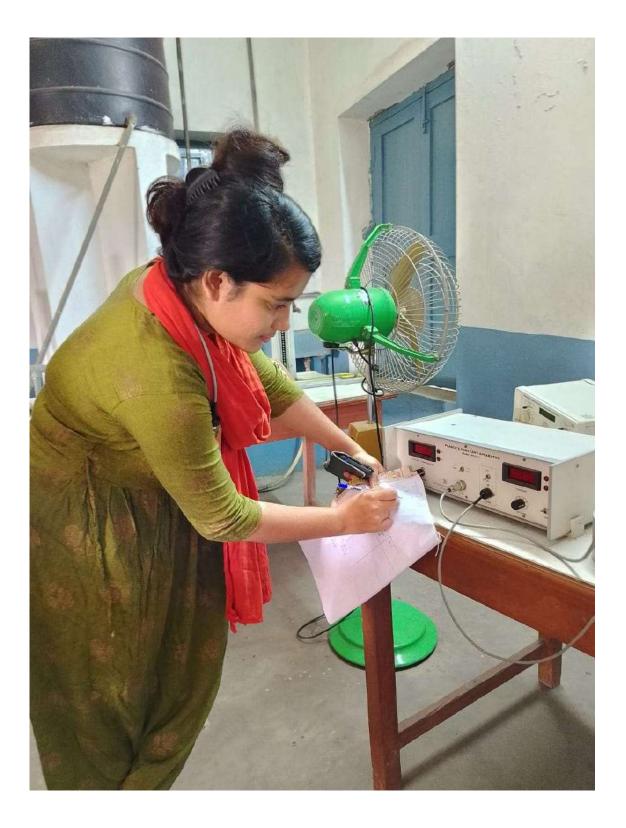

**Career Talk Programme**



# 💽 GPS Map Camera



Google

Arambag, West Bengal, India VQJH+85W Netaji Mahavidyalaya, Kalipur, Arambag, Paschim Haripur, West Bengal 712616, India Lat 22.880512° Long 87.77768° 20/12/23 12:36 PM GMT +05:30

# GPS Map Camera

#### Arambag, West Bengal, India

VQJH+85W Netaji Mahavidyalaya, Kalipur, Arambag, Paschim Haripur, West Bengal 712616, India Lat 22.8805° Long 87.77766° 20/12/23 12:42 PM GMT +05:30



বাংলা বিভাগ : নেতাজী মহাবিদ্যালয় , আরামবাগ 🛛 🚥 8 Aug 2021 · 🚱

•আজ ২২ শে শ্রাবণের শ্রদ্ধাঞ্জলি নিবেদনে বিভাগের ছাত্রছাত্রীরা ।

- 🔳 পাঠে স্নেহতি
- 🔳 আবৃত্তিতে ( বাইশে শ্রাবণ) কৃষ্ণা
- 🔳 আবৃত্তিতে (কবির বয়স) মৌমিতা
- 🔳 আবৃত্তিতে (কবি প্রশস্তি) শ্রেষ্ঠী
- 🔳 সংগীতে পারমিতা

















































Physics Experiments by Students: