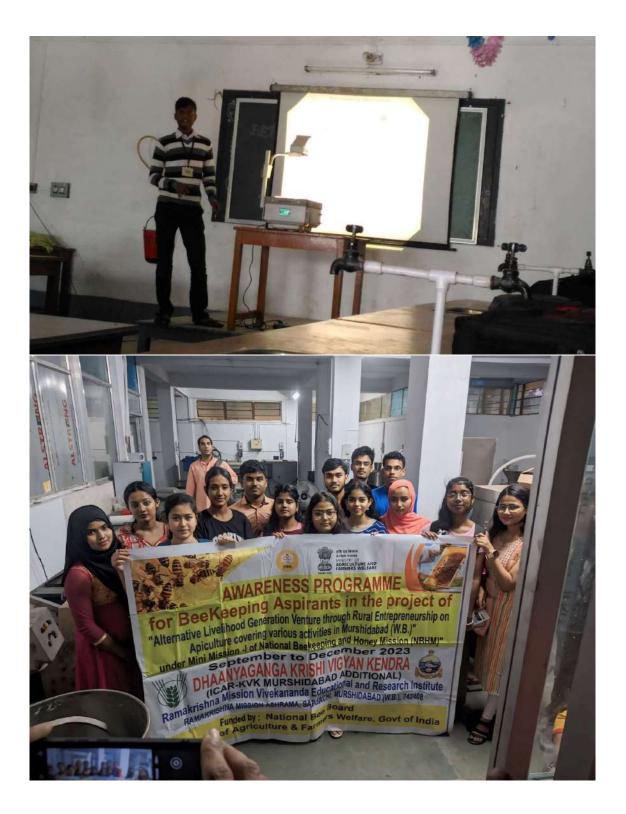

ation







## Students' Seminar







### **Field Trip**













### **Career Talk Programme**



# 💽 GPS Map Camera



Google

Arambag, West Bengal, India VQJH+85W Netaji Mahavidyalaya, Kalipur, Arambag, Paschim Haripur, West Bengal 712616, India Lat 22.880512° Long 87.77768° 20/12/23 12:36 PM GMT +05:30

# GPS Map Camera

#### Arambag, West Bengal, India

VQJH+85W Netaji Mahavidyalaya, Kalipur, Arambag, Paschim Haripur, West Bengal 712616, India Lat 22.8805° Long 87.77766° 20/12/23 12:42 PM GMT +05:30



বাংলা বিভাগ : নেতাজী মহাবিদ্যালয় , আরামবাগ 🛛 🚥 8 Aug 2021 · 🚱

•আজ ২২ শে শ্রাবণের শ্রদ্ধাঞ্জলি নিবেদনে বিভাগের ছাত্রছাত্রীরা ।

- 🔳 পাঠে স্নেহতি
- 🔳 আবৃত্তিতে ( বাইশে শ্রাবণ) কৃষ্ণা
- 🔳 আবৃত্তিতে (কবির বয়স) মৌমিতা
- 🔳 আবৃত্তিতে (কবি প্রশস্তি) শ্রেষ্ঠী
- 🔳 সংগীতে পারমিতা

















































Physics Experiments by Students: