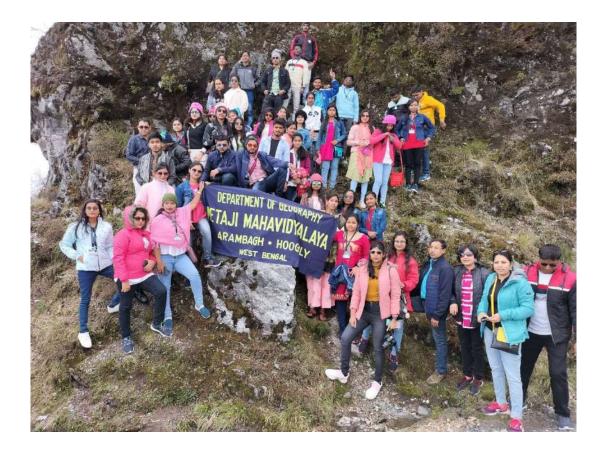

minar







### **Field Trip**













### **Career Talk Programme**



# 💽 GPS Map Camera



Google

Arambag, West Bengal, India VQJH+85W Netaji Mahavidyalaya, Kalipur, Arambag, Paschim Haripur, West Bengal 712616, India Lat 22.880512° Long 87.77768° 20/12/23 12:36 PM GMT +05:30

# GPS Map Camera

#### Arambag, West Bengal, India

VQJH+85W Netaji Mahavidyalaya, Kalipur, Arambag, Paschim Haripur, West Bengal 712616, India Lat 22.8805° Long 87.77766° 20/12/23 12:42 PM GMT +05:30



বাংলা বিভাগ : নেতাজী মহাবিদ্যালয় , আরামবাগ 🛛 🚥 8 Aug 2021 · 🚱

•আজ ২২ শে শ্রাবণের শ্রদ্ধাঞ্জলি নিবেদনে বিভাগের ছাত্রছাত্রীরা ।

- 🔳 পাঠে স্নেহতি
- 🔳 আবৃত্তিতে ( বাইশে শ্রাবণ) কৃষ্ণা
- 🔳 আবৃত্তিতে (কবির বয়স) মৌমিতা
- 🔳 আবৃত্তিতে (কবি প্রশস্তি) শ্রেষ্ঠী
- 🔳 সংগীতে পারমিতা

















































Physics Experiments by Students: