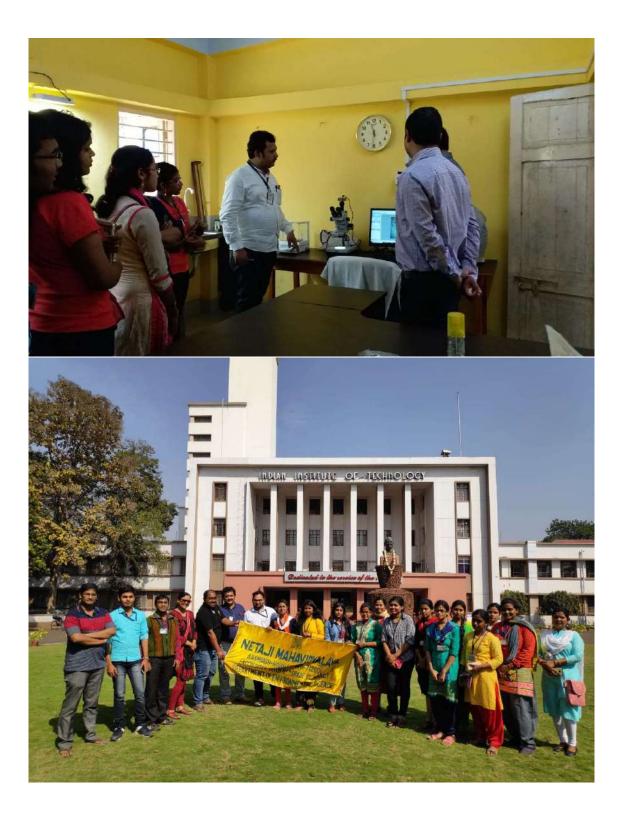

## Netaji Mahavidyalaya

Student centric methods, such as experiential learning, participative learning and problem-solving methodologies are used for enhancing learning experiences using ICT tools



### **Internal Assessment**



# Laboratory Activities







# Yoga and Physical Education







## Students' Seminar







### **Field Trip**













### **Career Talk Programme**



# 💽 GPS Map Camera



Google

Arambag, West Bengal, India VQJH+85W Netaji Mahavidyalaya, Kalipur, Arambag, Paschim Haripur, West Bengal 712616, India Lat 22.880512° Long 87.77768° 20/12/23 12:36 PM GMT +05:30

# GPS Map Camera

#### Arambag, West Bengal, India

VQJH+85W Netaji Mahavidyalaya, Kalipur, Arambag, Paschim Haripur, West Bengal 712616, India Lat 22.8805° Long 87.77766° 20/12/23 12:42 PM GMT +05:30



বাংলা বিভাগ : নেতাজী মহাবিদ্যালয় , আরামবাগ 🛛 🚥 8 Aug 2021 · 🚱

•আজ ২২ শে শ্রাবণের শ্রদ্ধাঞ্জলি নিবেদনে বিভাগের ছাত্রছাত্রীরা ।

- 🔳 পাঠে স্নেহতি
- 🔳 আবৃত্তিতে ( বাইশে শ্রাবণ) কৃষ্ণা
- 🔳 আবৃত্তিতে (কবির বয়স) মৌমিতা
- 🔳 আবৃত্তিতে (কবি প্রশস্তি) শ্রেষ্ঠী
- 🔳 সংগীতে পারমিতা

















































Physics Experiments by St