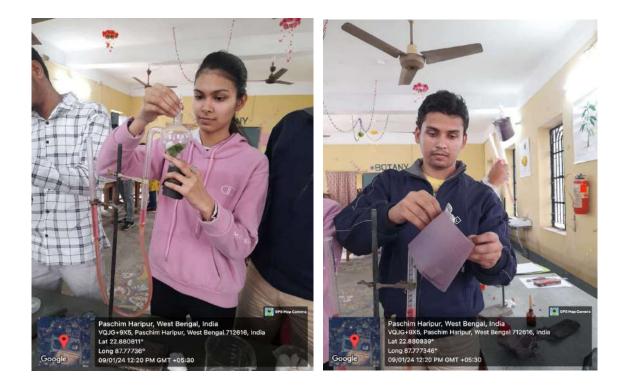

## Netaji Mahavidyalaya

Student centric methods, such as experiential learning, participative learning and problem-solving methodologies are used for enhancing learning experiences using ICT tools



### **Internal Assessment**



# Laboratory Activities







# Yoga and Physical Education







## Students' Seminar







### **Field Trip**













### **Career Talk Programme**



# 💽 GPS Map Camera



Google

Arambag, West Bengal, India VQJH+85W Netaji Mahavidyalaya, Kalipur, Arambag, Paschim Haripur, West Bengal 712616, India Lat 22.880512° Long 87.77768° 20/12/23 12:36 PM GMT +05:30

# GPS Map Camera

#### Arambag, West Bengal, India

VQJH+85W Netaji Mahavidyalaya, Kalipur, Arambag, Paschim Haripur, West Bengal 712616, India Lat 22.8805° Long 87.77766° 20/12/23 12:42 PM GMT +05:30



বাংলা বিভাগ : নেতাজী মহাবিদ্যালয় , আরামবাগ 🛛 🚥 8 Aug 2021 · 🚱

•আজ ২২ শে শ্রাবণের শ্রদ্ধাঞ্জলি নিবেদনে বিভাগের ছাত্রছাত্রীরা ।

- 🔳 পাঠে স্নেহতি
- 🔳 আবৃত্তিতে ( বাইশে শ্রাবণ) কৃষ্ণা
- 🔳 আবৃত্তিতে (কবির বয়স) মৌমিতা
- 🔳 আবৃত্তিতে (কবি প্রশস্তি) শ্রেষ