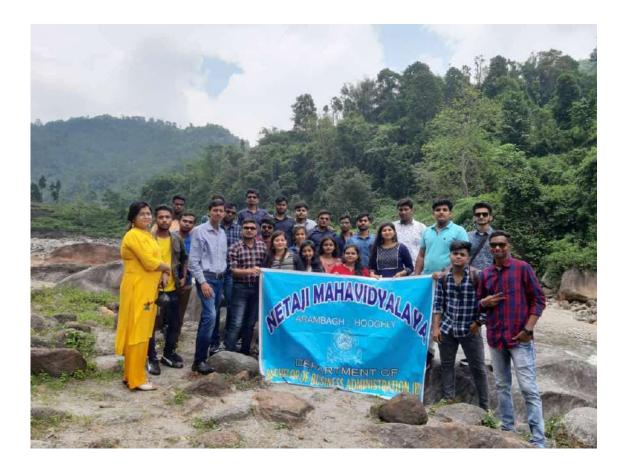

### **Field Trip**













### **Career Talk Programme**



# 💽 GPS Map Camera



Google

Arambag, West Bengal, India VQJH+85W Netaji Mahavidyalaya, Kalipur, Arambag, Paschim Haripur, West Bengal 712616, India Lat 22.880512° Long 87.77768° 20/12/23 12:36 PM GMT +05:30

# GPS Map Camera

#### Arambag, West Bengal, India

VQJH+85W Netaji Mahavidyalaya, Kalipur, Arambag, Paschim Haripur, West Bengal 712616, India Lat 22.8805° Long 87.77766° 20/12/23 12:42 PM GMT +05:30



বাংলা বিভাগ : নেতাজী মহাবিদ্যালয় , আরামবাগ 🛛 🚥 8 Aug 2021 · 🚱

•আজ ২২ শে শ্রাবণের শ্রদ্ধাঞ্জলি নিবেদনে বিভাগের ছাত্রছাত্রীরা ।

- 🔳 পাঠে স্নেহতি
- 🔳 আবৃত্তিতে ( বাইশে শ্রাবণ) কৃষ্ণা
- 🔳 আবৃত্তিতে (কবির বয়স) মৌমিতা
- 🔳 আবৃত্তিতে (কবি প্রশস্তি) শ্রেষ্ঠী
- 🔳 সংগীতে পারমিতা

















































Physics Experiments by Students: